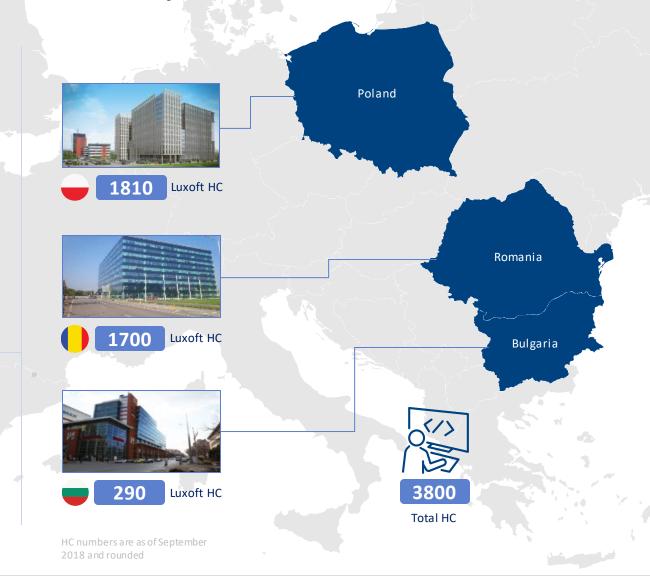

## Poland: Location Key Facts

# in location: • Started operations in 2010

 6 Poland-based relocation specialists

Luxoft

1810

employees