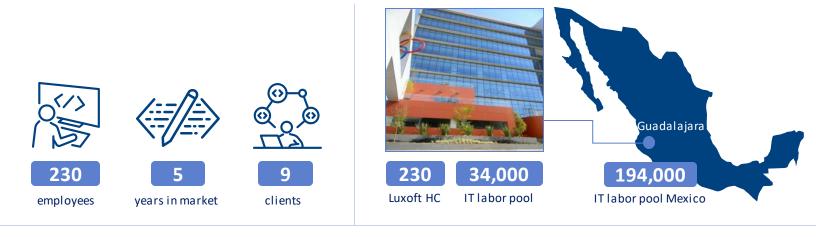

## Mexico: Location Key Facts

### in location:

- Started operations in 2014
- 15-strong recruitment team (supported by Luxoft CLR team of 22 recruitment specialists covering increased hiring demand throughout all Luxoft locations)

## Location value proposition

- Nearshore to the US, Central US Time zone
- One of the best ITO destinations in Latin America due to talent availability; quality of infrastructure; government support; growth potential; educational ecosystem
- IT hub attractive location for talent migration from other Mexico cities