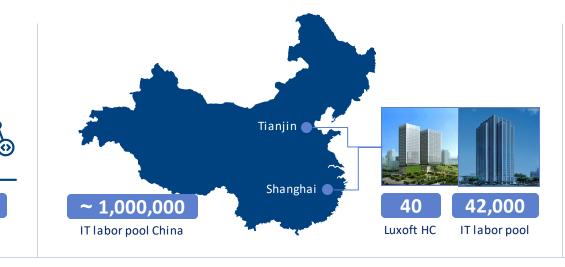

## China: Location Key Facts

### **Location value** proposition

years in market

**Prosperous IT industry**: software and IT services income in China reached US\$0.75 trillion by end of 2016 with annual growth rate of 14.9%.

clients

- Auto industry is changing: As the #1 auto market, China auto industry is making huge efforts in technology and electronic cars
- Extensive R&D culture, offering opportunities for AI, cloud computing, analytics, mobile solutions and big data