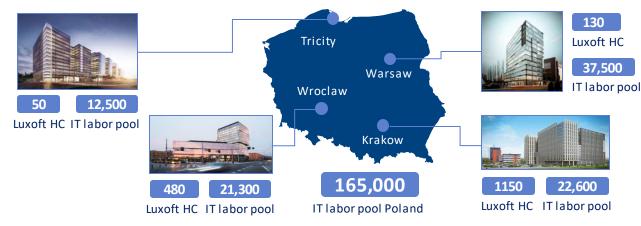

## Poland: Location Key Facts

# in location: • Started operations in 2010

 6 Poland-based relocation specialists

Luxoft

1810

employees