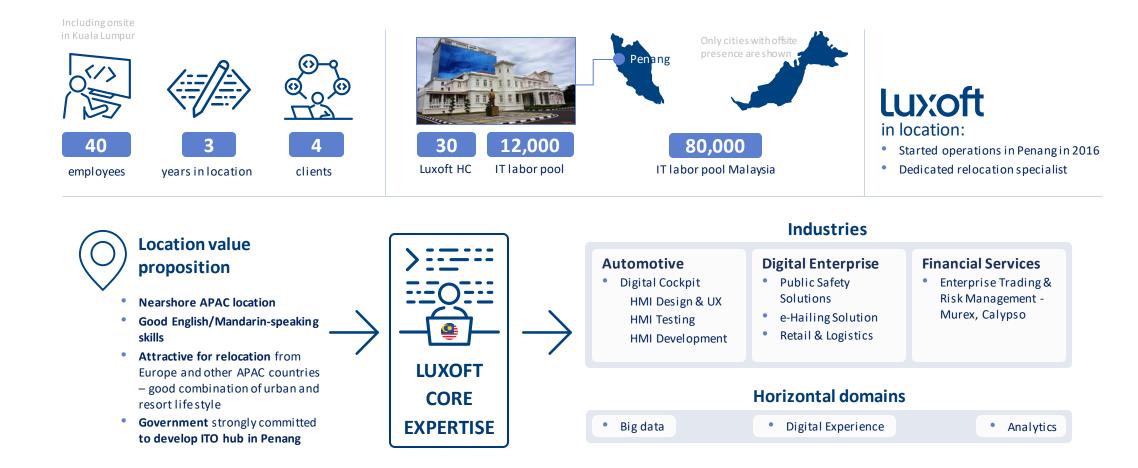

## Malaysia: Location Key Facts

## **Luxoft Central Europe** value proposition

- High-quality and flexible delivery model based on APAC's expertise, scalability, location diversity
- Australia, Singapore, South Korea, China
   client facing locations
- India, Malaysia, Vietnam offshore / nearshore delivery locations:
- India offers value in terms of scalability potential, cost, IT pool size and diversity
- Malaysia is attractive for IT experts relocating from CEE & APAC for quality expat lifestyle

## India: Location Key Facts

Including onsite Hydebarad & Mumbai Only cities with offsite Bangalore presence are shown 200 17 411,000 ~ 2,000,000 IT labor pool India Luxoft HC IT labor pool employees years in location clients