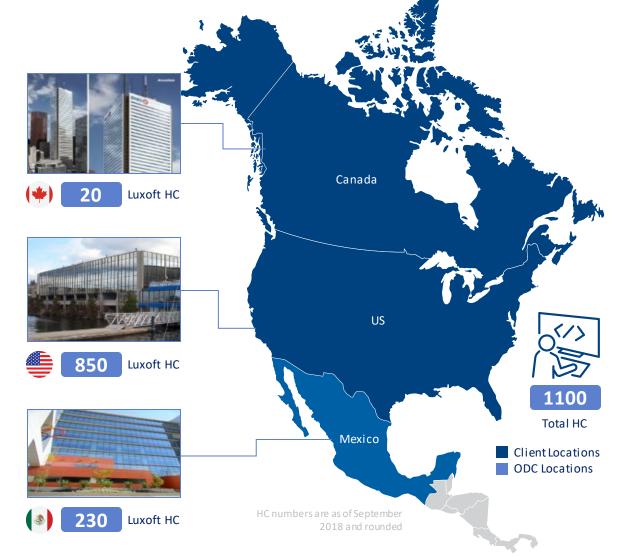

## **Luxoft North America**

## **Luxoft Central Europe** value proposition

- Strategic sourcing from On-Shore (US & Canada), Near-shore (Mexico) and traditional delivery locations in Europe
- Mexico offers one of the best ITO destinations in Central & Latin America due to talent availability; quality of infrastructure; government support; educational ecosystem

850

employees

## Location value proposition

years in location

 Luxoft's largest client market, accounting for more than 1/3 of Luxoft revenues

43

clients

- Critical On-Shore Resourcing & Management layers to interface with client
- High Caliber Account Managers clients don't need to manage remote resources themselves
- Resources across ITTech City Epi-Centers. IT project delivery from both USA & offshore locations
- Attractive for IT experts relocation from Eastern Europe