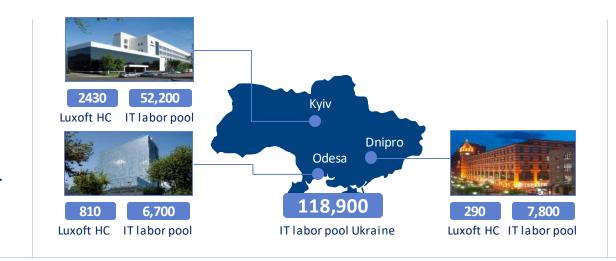

## Ukraine: Location Key Facts

# Luxoft in location:

 Started operations in 2005

employees

14

years in market

- Traditional, wellestablished IT exports market
- Nearshore Europe
- Strong math, science & engineering education
- Scalable & Mature
   IT market
- Attractive cost