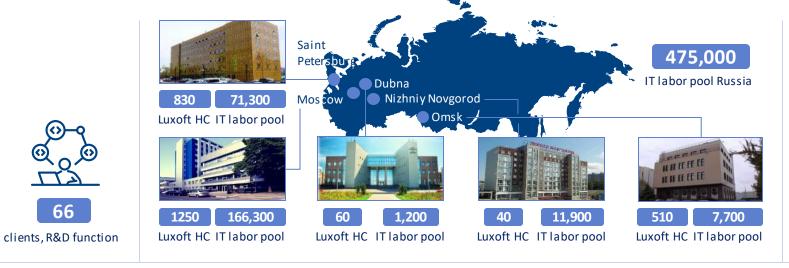

## Russia: Location Key Facts

### Luxoft in location:

Started operations in 2000

2690

employees

### **Location value** proposition

years in market

- Strong math & computer science education
- Strong domain expertise availability
- Nearshore Europe
- Attractive cost
- Scalablelabor pool

66