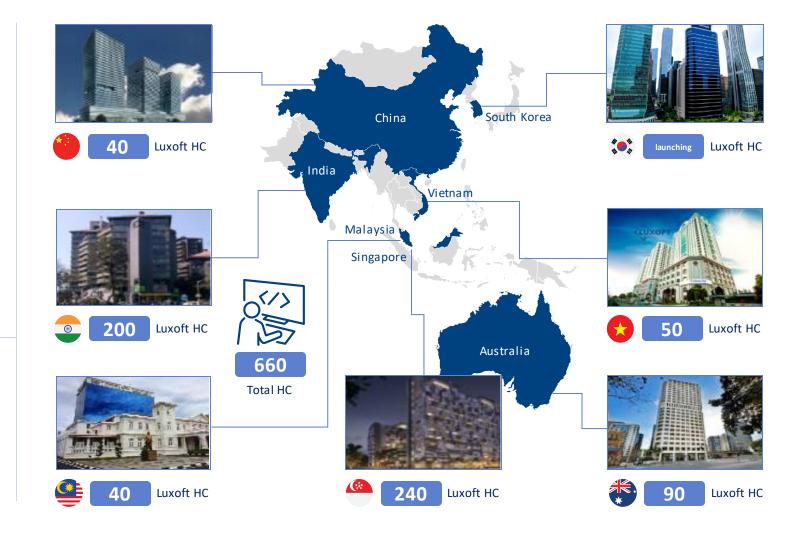

## Luxoft APAC

## **Luxoft Central Europe** value proposition

- High-quality and flexible delivery model based on APAC's expertise, scalability, location diversity
- Australia, Singapore, South Korea, China
   client facing locations
- India, Malaysia, Vietnam offshore / nearshore delivery locations:
- India offers value in terms of scalability potential, cost, IT pool size and diversity
- Malaysia is attractive for IT experts relocating from CEE & APAC for quality expat lifestyle

## India: Location Key Facts

Including onsite Hydebarad & Mumbai Only cities with offsite Bangalore presence are shown 200 17 411,000 ~ 2,000,000 IT labor pool India Luxoft HC IT labor pool employees years in location clients

## China: Location Key Facts

## Singapore: Location Key Facts

## Australia: Location Key Facts

## South Korea: Location Key Facts