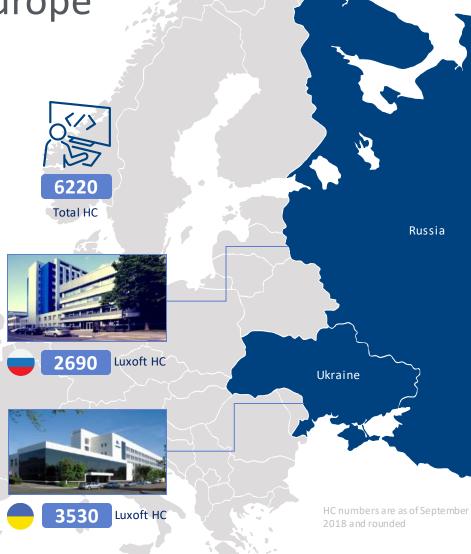

## Luxoft Eastern Europe

## Key Client's Headcount

### Luxoft in location:

Started operations in 2000

2690

employees