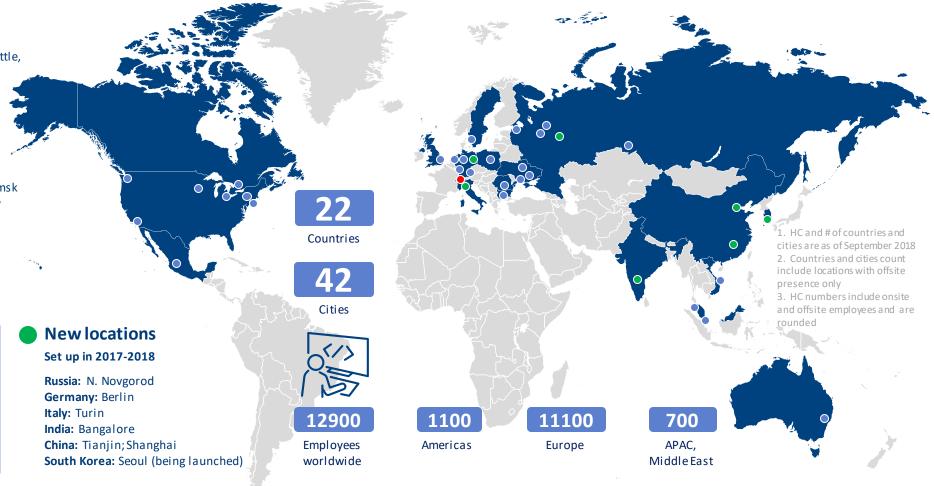

## **Luxoft Growing Global Footprint**

### Global locations

### **Americas**

USA: New York, Rochelle Park, Detroit, Seattle,

Los Angeles, Minneapolis Mexico: Guadalajara Canada: Toronto

### Europe

### Switzerland: Zug (HQ)

Ukraine: Kiev, Dnipro, Odessa

Russia: Moscow, St. Petersburg, Dubna, Omsk Poland: Krakow, Wroclaw, Tricity, Warsaw

Romania: Bucharest Bulgaria: Sofia

**Germany:** Frankfurt, Munich, Stuttgart (Boeblingen, Leinfelden-Echterdingen),

Braunschweig

Netherlands: Eindhoven

**UK:** London, Welwyn Garden City

Sweden: Gothenburg Cyprus: Nicosia Luxembourg: Strassen

### **APAC**

**Singapore:** Singapore **Vietnam:** Ho Chi Minh City

Australia: Sydney Malaysia: Penang



## Luxoft Eastern Europe



## **Luxoft Central Europe** value proposition

- Nearshore Europe
- Large & mature IT Labor markets
- Key relocation donor pool due to high interest in relocations.
   2200 specialists relocated to other countries since 2014
- Top education programs in Math, Science & Engineering Degrees
- Premium compensation in IT industry makes IT career extremely attractive

## Key Client's Headcount





## Russia: Location Key Facts



### Luxoft in location:

Started operations in 2000



2690

employees

### **Location value** proposition

years in market

- Strong math & computer science education
- Strong domain expertise availability
- Nearshore Europe
- Attractive cost
- Scalablelabor pool



66

### **Financial Services**

- Enterprise Trading & Risk Management
-