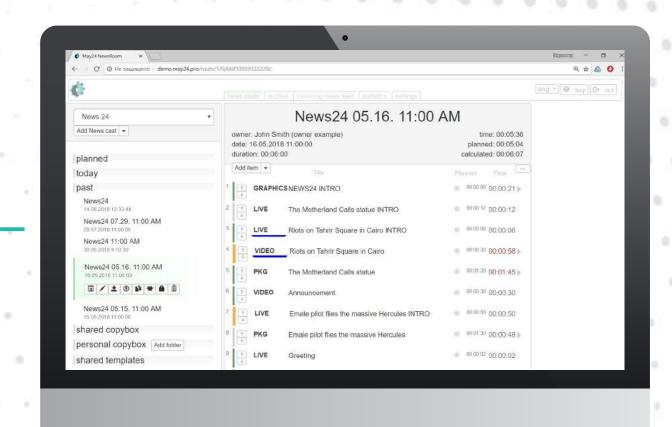

638 Installations for 19 years in media

Comprehensive functionality for TV newscasts editing

Work with your remote editors

Web-based internet / intranet or stand-alone, special lite SaaS releases available