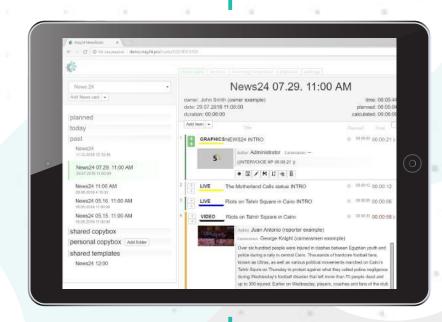

638 Installations for 19 years in media

Comprehensive functionality for TV newscasts editing

Work with your remote editors

Web-based internet / intranet or stand-alone, special lite SaaS releases available